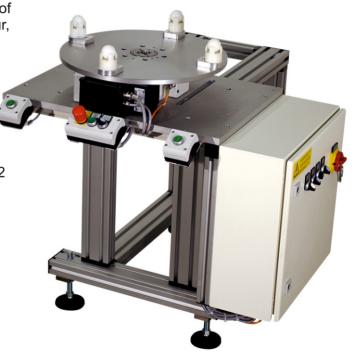

## Indexing table 150 T4 - Vipa S7 division 4 - Ø500

Rotary Index Table for fitting with customers jigs model "150-T4" with pitch 4 (4 stations x 90°). The advantage of this modular table is a higher capacity in pieces per hour, as charge and discharge can be done parallel to the printing process.

## Technical description:

- Table diameter mm: 500

- Pitch: 4 x 90°

- Indexing time: 0,68 sec.

- Repeatable accuracy for a diameter 400 mm: +/- 0,032 mm

Weight/station max: 2,7 kgDrive: electro-mechanicalControl: VIPA, S7 compatible

- Control voltage V/DC: 24 (from printing machine)

Motor: 3 x 230/400 V/ 50 Hz
Connected load: 0,12 kW
Power supply: 230 V 50 Hz

- Dimensions of cabinet mm: W500 x H500 x D210